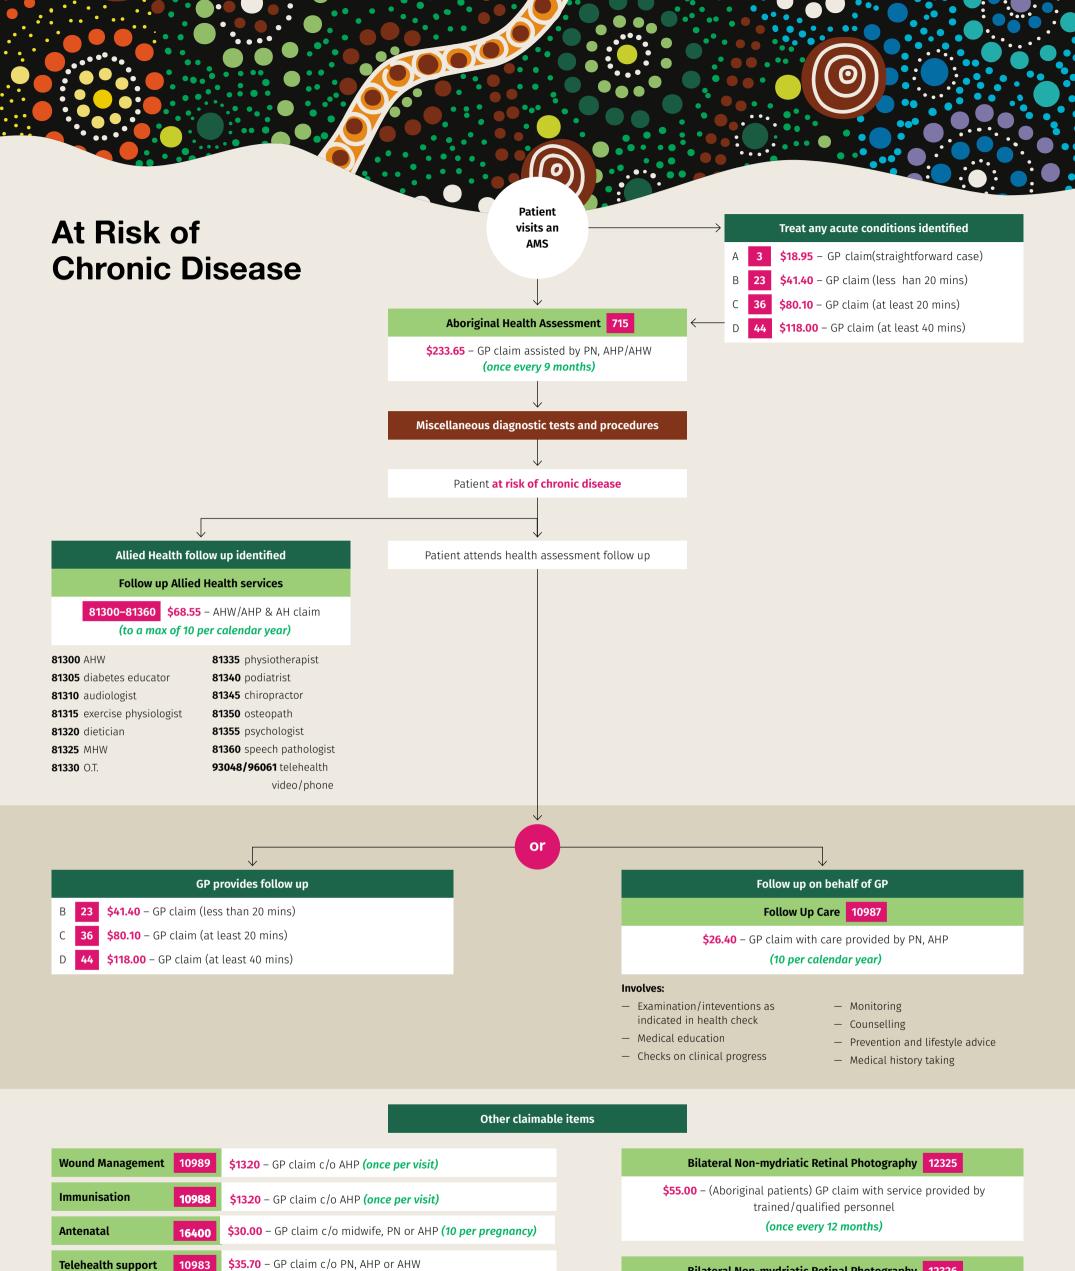

| Wound Management   | 10989 | \$1320 – GP claim c/o AHP (once per visit)                   |  | Bilateral Non-mydriatic Retinal Photography 12325                                                                     |
|--------------------|-------|--------------------------------------------------------------|--|-----------------------------------------------------------------------------------------------------------------------|
| Immunisation       | 10988 | \$1320 – GP claim c/o AHP (once per visit)                   |  | \$55.00 – (Aboriginal patients) GP claim with service provided by trained/qualified personnel  (once every 12 months) |
| Antenatal          | 16400 | \$30.00 – GP claim c/o midwife, PN or AHP (10 per pregnancy) |  |                                                                                                                       |
| Telehealth support | 10983 | \$35.70 – GP claim c/o PN, AHP or AHW                        |  | Bilateral Non-mydriatic Retinal Photography 12326                                                                     |
|                    |       |                                                              |  | \$55.00 – GP claim with service provided by trained/qualified personnel (once every 24 months)                        |