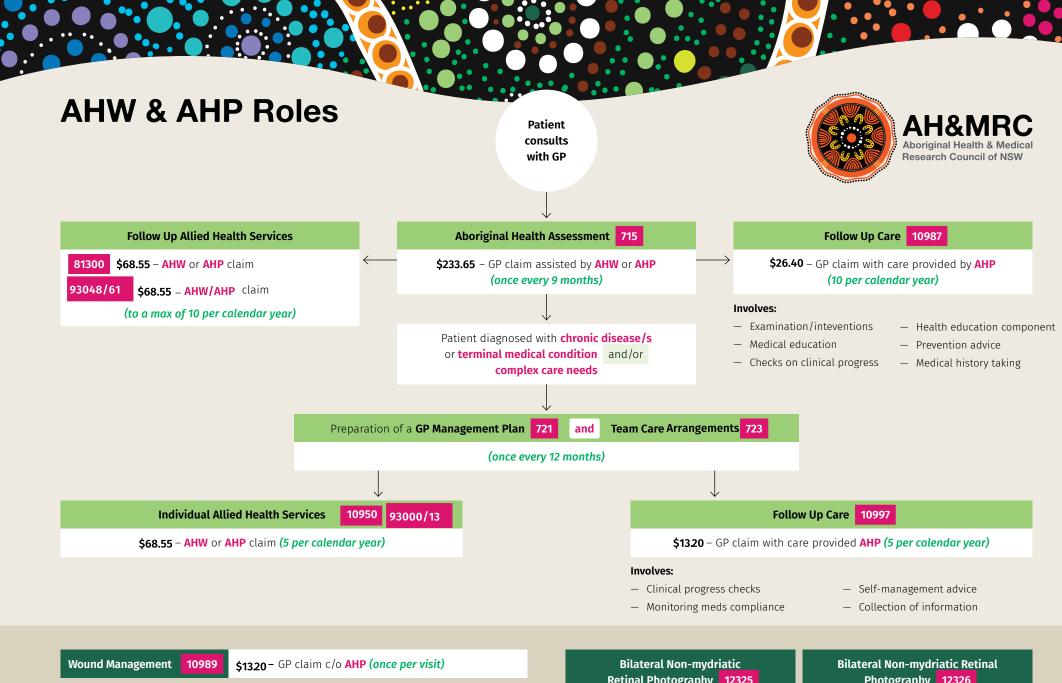

| Wound Management   | 10989 | \$1320 - GP claim c/o AHP (once per visit)             |
|--------------------|-------|--------------------------------------------------------|
| Immunisation       | 10988 | \$1320 - GP claim c/o AHP (once per visit)             |
| Antenatal          | 16400 | \$30.00 – GP claim c/o AHP (10 per pregnancy)          |
| Telehealth support | 10983 | <b>\$35.70</b> – GP claim c/o <b>AHP</b> or <b>AHW</b> |

Retinal Photography 12325

**\$55.00** – (Aboriginal patients) GP claim with service provided by trained/qualified personnel (once every 12 months)

Photography 12326

**\$55.00** – GP claim with service provided by trained/qualified personnel (once every 24 months)

This is a guide only. Refer to the MBS for more detailed descriptions/requirements